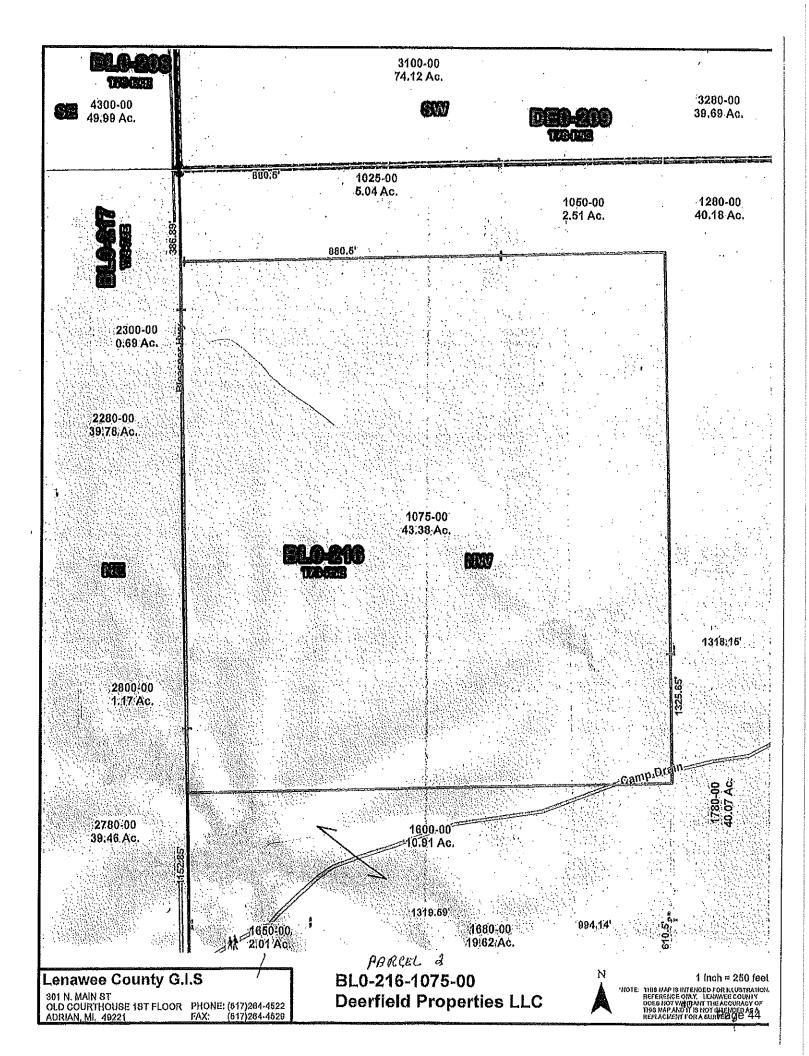

# PA 116 FARMLAND AGREEMENT | FA #25-17

| Applicant(s): | Deerfield Properties LLC |
|---------------|--------------------------|
|               | C/o Greggory R. Hardy    |

C/o Greggory R. Hardy 10015 Wisner Hwy Tipton, MI 49287 Date: March 20, 2025

Local Government: Blissfield Township

Purpose: Enrollment application

Location: The subject properties (ID #BL0-216-1075-00, BL0-216-2050-00, BL0-216-2280-00,

BL0-216-2250-00) is located on the east side of township in section 16. Bleasner Highway gives access to the properties.

**Description:** The subject property has an area of approximately 158.3 acres, all of which are being applied for the program. All acres are cultivated for crops. According to the applicant there are no buildings or structures on the property. -