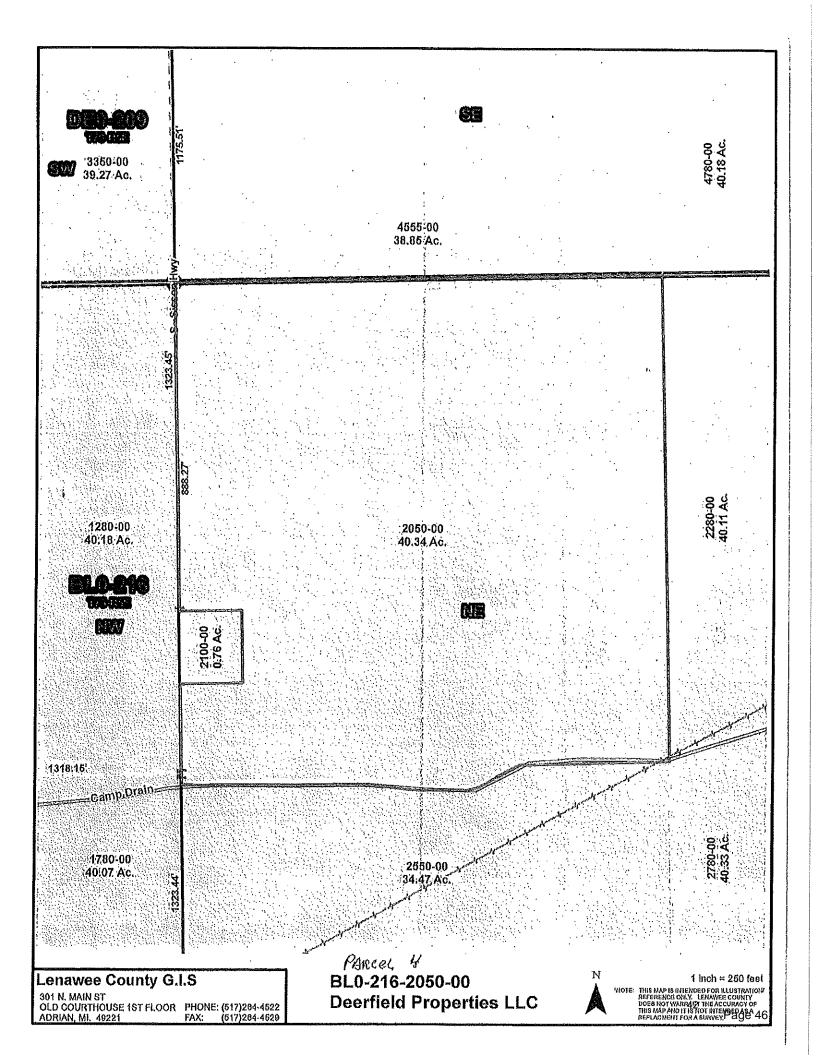

# PA 116 FARMLAND AGREEMENT | FA #25-17

| Applicant(s): | Deerfield Properties LLC |
|---------------|--------------------------|
|               | C/o Greggory R. Hardy    |

C/o Greggory R. Hardy 10015 Wisner Hwy Tipton, MI 49287 Date: March 20, 2025

Local Government: Blissfield Township

Purpose: Enrollment application

Location: The subject properties (ID #BL0-216-1075-00, BL0-216-2050-00, BL0-216-2280-00,

BL0-216-2250-00) is located on the east side of township in section 16. Bleasner Highway gives access to the properties.

**Description:** The subject property has an area of approximately 158.3 acres, all of which are being applied for the program. All acres are cultivated for crops. According to the applicant there are no buildings or structures on the property. -