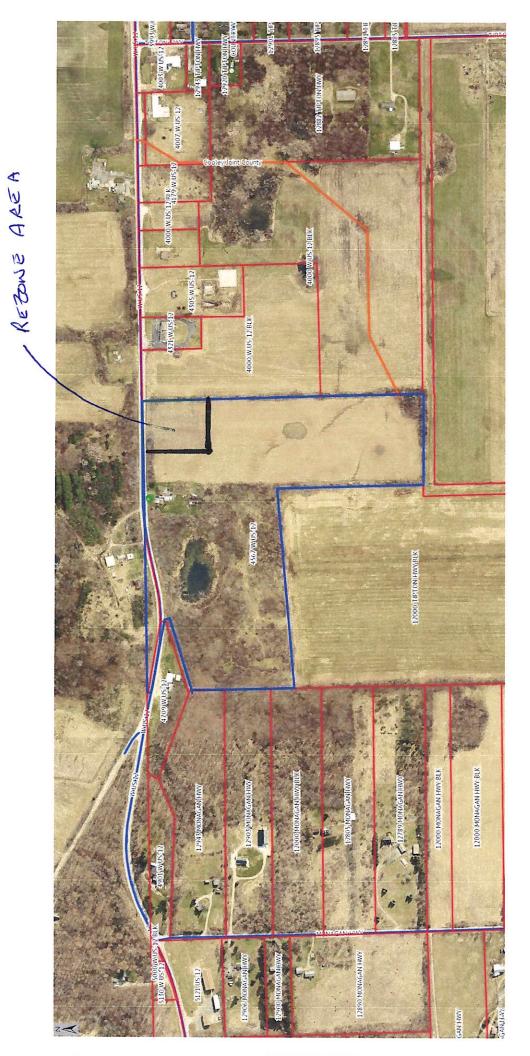

### Request

The subject property is proposed for rezoning to 'Agricultural (AG)', from General Commercial (C-1)'.

### Land Use and Zoning

- **Current Land Use** The parcel is currently zoned Agricultural (AG). Agricultural uses are located North and South. Commercial use is located to the East. Residential use is located West.
- **Future Land Use** Franklin Township has a future land use map in its 2010 Master Plan that recommends general commercial use for this property.
- **Current Zoning** The subject parcel is currently zoned 'Agricultural (AG)'. Properties to the North and West are zoned Residential. Property to the East is zoned Commercial. Property to the south is zoned Agricultural.

# **NEW BUSINESS**

1<sup>st</sup> Public Hearing: Proposed rezoning of property owned by Joseph Hancock at 4567 Michigan Ave., Tipton (#FR0-104-1300-00). Applicant requesting the zoning be changed from Agriculture (AG) to Commercial (C-1). A second Public Hearing will be held for a Conditional Use within Section 12.03 of the Ordinance. Applicant Joseph Hancock was present.

<u>Board Questions:</u> Wise asked if Hancock if he owned all of the property to be rezoned. Hancock- yes. Krueger commented that the area around the proposed property is already commercial, and that the existing building is nice and well-kept. Murphy lives across from the existing Hancock Garage on U.S. 12 and has not had any issues in the past. There were no written comments received. <u>Public Comment:</u> Doug Brooks who owns the property next door (old driving range) was present and stated that he does not have any problems with the request. Chairman Hinkley closed the public comments. Krueger moved to rezone the property to Commercial (C-1). Murphy supported. Motion carried 7-0. Next the County PC will review it followed by the Township Board.