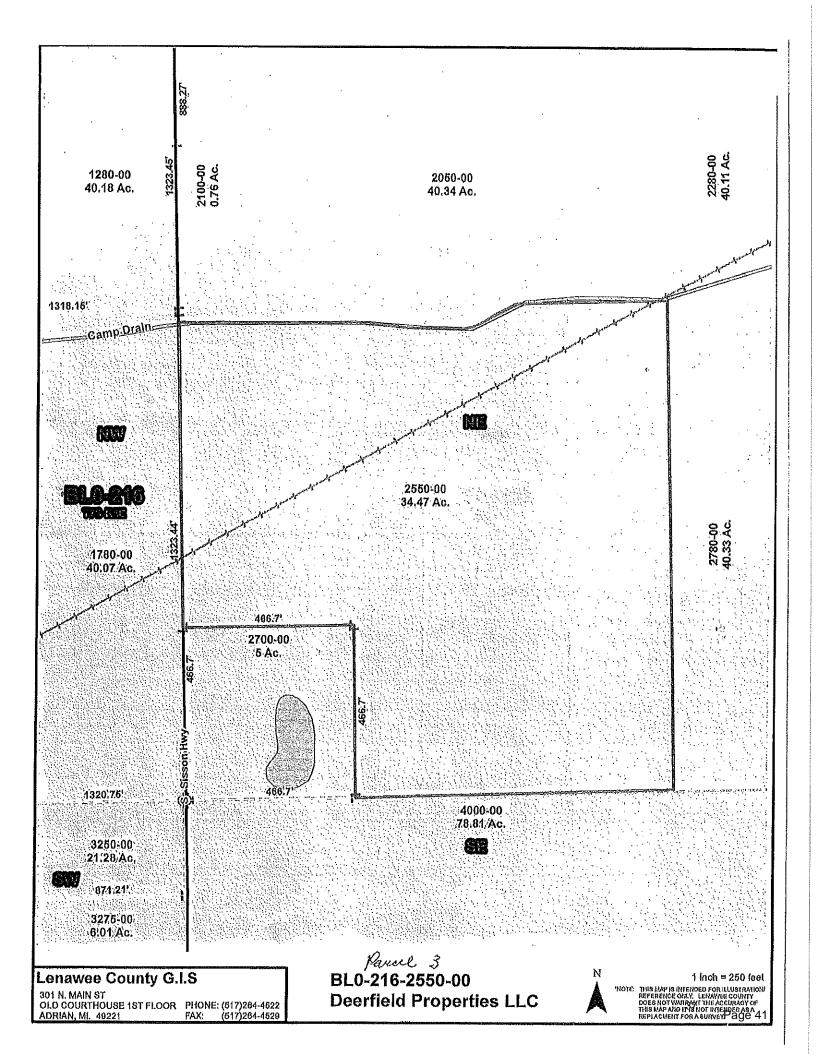

Local Government: Blissfield Township

Purpose: Enrollment application

Location: The subject properties (ID #BL0-216-1075-00, BL0-216-2050-00, BL0-216-2280-00,

BL0-216-2250-00) is located on the east side of township in section 16. Bleasner Highway gives access to the properties.

**Description:** The subject property has an area of approximately 158.3 acres, all of which are being applied for the program. All acres are cultivated for crops. According to the applicant there are no buildings or structures on the property. -