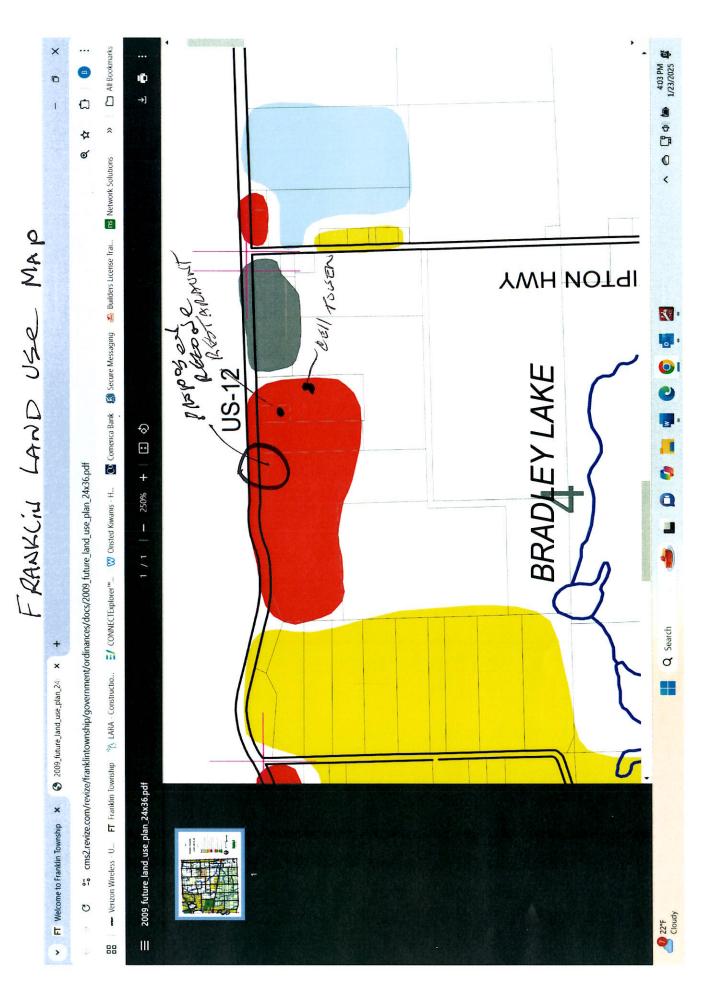

### Land Use and Zoning

- **Current Land Use** The parcel is currently zoned Agricultural (AG). Agricultural uses are located North and South. Commercial use is located to the East. Residential use is located West.
- **Future Land Use** Franklin Township has a future land use map in its 2010 Master Plan that recommends general commercial use for this property.
- **Current Zoning** The subject parcel is currently zoned 'Agricultural (AG)'. Properties to the North and West are zoned Residential. Property to the East is zoned Commercial. Property to the south is zoned Agricultural.