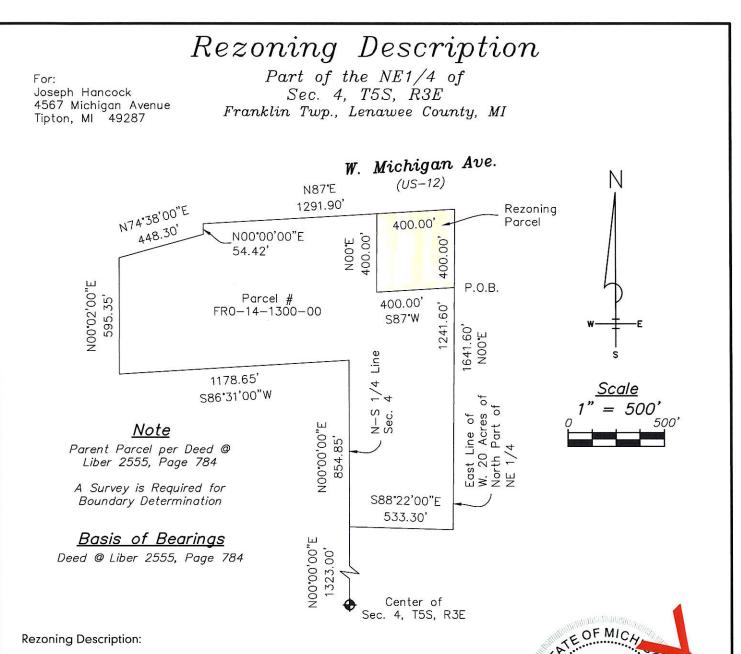

### Location and Size of the Property

The subject property (FR0-104-1300-00) is located in Section 4 of Franklin Township south of Michigan Avenue. The subject parcel has an area of approximately 3.7 acres.

### Land Use and Zoning

- **Current Land Use** The parcel is currently zoned Agricultural (AG). Agricultural uses are located North and South. Commercial use is located to the East. Residential use is located West.
- **Future Land Use** Franklin Township has a future land use map in its 2010 Master Plan that recommends general commercial use for this property.
- **Current Zoning** The subject parcel is currently zoned 'Agricultural (AG)'. Properties to the North and West are zoned Residential. Property to the East is zoned Commercial. Property to the south is zoned Agricultural.

# **NEW BUSINESS**

1<sup>st</sup> Public Hearing: Proposed rezoning of property owned by Joseph Hancock at 4567 Michigan Ave., Tipton (#FR0-104-1300-00). Applicant requesting the zoning be changed from Agriculture (AG) to Commercial (C-1). A second Public Hearing will be held for a Conditional Use within Section 12.03 of the Ordinance. Applicant Joseph Hancock was present.

<u>Board Questions:</u> Wise asked if Hancock if he owned all of the property to be rezoned. Hancock- yes. Krueger commented that the area around the proposed property is already commercial, and that the existing building is nice and well-kept. Murphy lives across from the existing Hancock Garage on U.S. 12 and has not had any issues in the past. There were no written comments received. <u>Public Comment:</u> Doug Brooks who owns the property next door (old driving range) was present and stated that he does not have any problems with the request. Chairman Hinkley closed the public comments. Krueger moved to rezone the property to Commercial (C-1). Murphy supported. Motion carried 7-0. Next the County PC will review it followed by the Township Board.