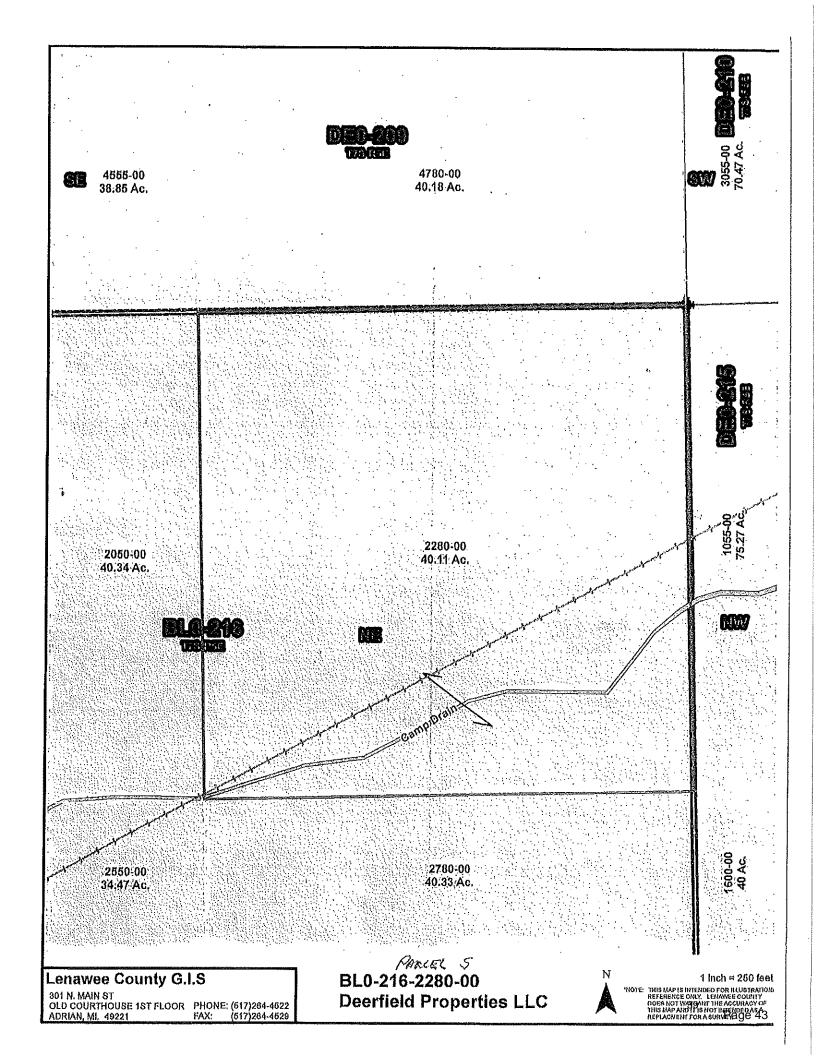

Local Government: Blissfield Township

Purpose: Enrollment application

Location: The subject properties (ID #BL0-216-1075-00, BL0-216-2050-00, BL0-216-2280-00,

BL0-216-2250-00) is located on the east side of township in section 16. Bleasner Highway gives access to the properties.

**Description:** The subject property has an area of approximately 158.3 acres, all of which are being applied for the program. All acres are cultivated for crops. According to the applicant there are no buildings or structures on the property. -